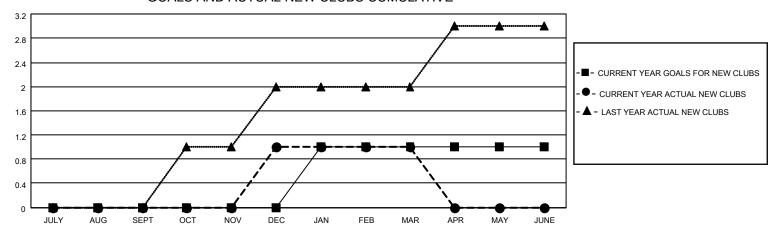

## MONTHLY MEMBERSHIP PROGRESS REPORT

LOCATION ILLINOIS District 1 A Results as of: 3/31/2022

| Clubs                 |               |           |               | Members               |                        |                         |                                                    |
|-----------------------|---------------|-----------|---------------|-----------------------|------------------------|-------------------------|----------------------------------------------------|
| RESULTS FOR 2021-2022 |               |           |               | RESULTS FOR 2021-2022 |                        |                         |                                                    |
| QUARTER               | NEW CLUB GOAL | NEW CLUBS | DROPPED CLUBS | QUARTER MEME          | BER GROWTH NET<br>GOAL | MEMBER GROWTH<br>ACTUAL | DROPPED<br>MEMBERS ACTUAL<br>(including transfers) |
| JULY/AUG/SEPT         | 0             | 0         | 1             | JULY/AUG/SEPT         | 25                     | 90                      | 51                                                 |
| OCT/NOV/DEC           | 0             | 1         | 0             | OCT/NOV/DEC           | 25                     | 76                      | 39                                                 |
| JAN/FEB/MAR           | 1             | 0         | 0             | JAN/FEB/MAR           | 25                     | 54                      | 62                                                 |
| APR/MAY/JUNE          | 0             | 0         | 0             | APR/MAY/JUNE          | 25                     | 0                       | 0                                                  |

## GOALS AND ACTUAL NEW CLUBS CUMULATIVE