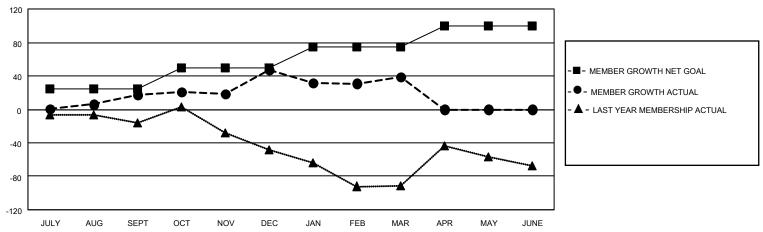

## MONTHLY MEMBERSHIP PROGRESS REPORT

LOCATION ILLINOIS District 1 A Results as of: 3/31/2022

| Clubs                 |               |           |               | Members               |                        |                         |                                                    |
|-----------------------|---------------|-----------|---------------|-----------------------|------------------------|-------------------------|----------------------------------------------------|
| RESULTS FOR 2021-2022 |               |           |               | RESULTS FOR 2021-2022 |                        |                         |                                                    |
| QUARTER               | NEW CLUB GOAL | NEW CLUBS | DROPPED CLUBS | QUARTER MEME          | BER GROWTH NET<br>GOAL | MEMBER GROWTH<br>ACTUAL | DROPPED<br>MEMBERS ACTUAL<br>(including transfers) |
| JULY/AUG/SEPT         | 0             | 0         | 1             | JULY/AUG/SEPT         | 25                     | 90                      | 51                                                 |
| OCT/NOV/DEC           | 0             | 1         | 0             | OCT/NOV/DEC           | 25                     | 76                      | 39                                                 |
| JAN/FEB/MAR           | 1             | 0         | 0             | JAN/FEB/MAR           | 25                     | 54                      | 62                                                 |
| APR/MAY/JUNE          | 0             | 0         | 0             | APR/MAY/JUNE          | 25                     | 0                       | 0                                                  |

## GOALS AND ACTUAL MEMBERS CUMULATIVE

| DROPPED CLUBS: 1        |          | 33 CLUBS OF 73 ADDED 1 OR<br>MORE NEW MEMBERS | GENDER DISTRIBUTION                |                              |  |
|-------------------------|----------|-----------------------------------------------|------------------------------------|------------------------------|--|
|                         |          |                                               | MALE<br>FEMALE                     | 991 (56.99%)<br>748 (43.01%) |  |
| DROPPED MEMBERS         |          |                                               | NON BINARY<br>PREFER NOT TO ANSWER | 0 (0.00%)                    |  |
| DECEASED                | 21       |                                               | TREFERENCE TO ANOWER               | 0 (0.0070)                   |  |
| CLUB CANCELLED<br>OTHER | 1<br>130 | CLICK HERE FOR CUMULATIVE MEMBERSHIP DATA     | TOTAL FAMILY UNIT MEMBERS          | 380                          |  |
| TOTAL                   | 152      |                                               | FAMILY MEMBERS PAYING HA           | LF DUES 209                  |  |